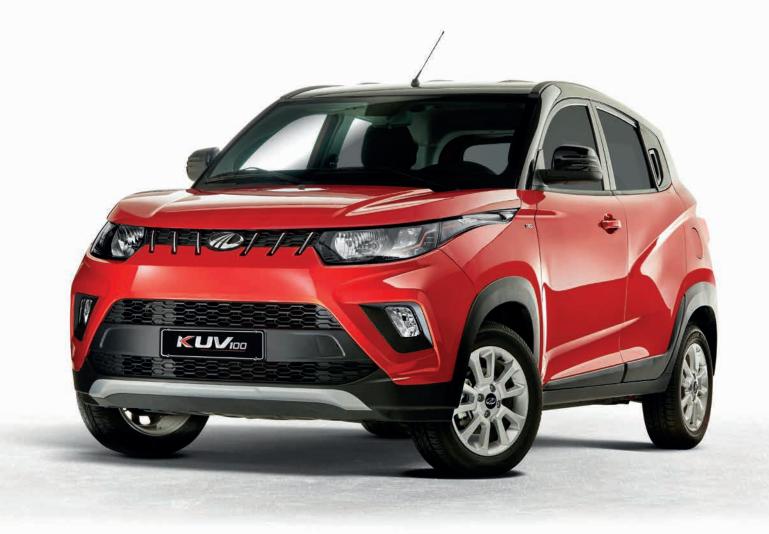

MAHINDRA KUV100

## FOR THOSE WHO LOVE NEW ROADS.

| FEATURE                             |       |                                                                                                         |
|-------------------------------------|-------|---------------------------------------------------------------------------------------------------------|
| Engine                              |       | 3 cylinders, 12 valves, MPFI, Gasoline,<br>Dual Variable Valve Timing (VVT) aluminium body              |
| Cubic capacity/N° cyliders and type |       | 1.198 cc / 3 inline                                                                                     |
| Max gross power KW (CV)             |       | 61 (82) @ 5.500 r/min                                                                                   |
| Max gross torque                    |       | 115 @ 3.500 - 3.600 r/min                                                                               |
| Top speed                           |       | 148 km/h                                                                                                |
| Gear box                            |       | 5 Speed Manual                                                                                          |
| Tyres/Wheels                        |       | 185/60 R15 / Alloy                                                                                      |
| Suspension                          | Front | Independent McPherson strut with dual path mounts, coil spring and hydraulic gas charged shock absorber |
|                                     | Rear  | Semi Independent Twist beam with coil spring<br>and hydraulic gas charged shock absorber                |
| Traction                            |       | Front (FWD)                                                                                             |
| Brakes                              | Front | Disc                                                                                                    |
|                                     | Rear  | Drum                                                                                                    |
| Body                                |       | Monocoque construction with 5 doors                                                                     |
| Seats                               |       | 5                                                                                                       |
| Steering wheel                      |       | 5.05 m                                                                                                  |
| Fuel                                |       | Gasoline                                                                                                |