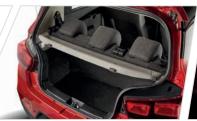

| VEHICLE DIMENSIONS             |                     |
|--------------------------------|---------------------|
| Overall Length                 | 3.700 mm            |
| Overall Width (escluding OVRM) | 1.727 mm            |
| Overall Height                 | 1.655 mm            |
| Wheelbase                      | 2.385 mm            |
| Approach angle                 | 20°                 |
| Departure angle                | 29°                 |
| Ramp angle                     | 16.4°               |
| Fuel tank capacity             | 35 litre            |
| Kerb weight                    | 1.190 kg            |
| Gross vehicle weight           | 1.610 kg            |
| ВООТ                           |                     |
| 5 seats configuration          | 243 litre           |
| Rear seats folded              | 473 litre           |
| CONSUMPTION                    |                     |
| Urban                          | 7.5 (litres/100 km) |
| Extra-urban                    | 5.4 (litres/100 km) |
| Combined                       | 6.2 (litres/100 km) |
| CO <sub>2</sub> Emission       | 146 (g/km)          |
| Omologation                    | Euro 6              |
| ·                              |                     |