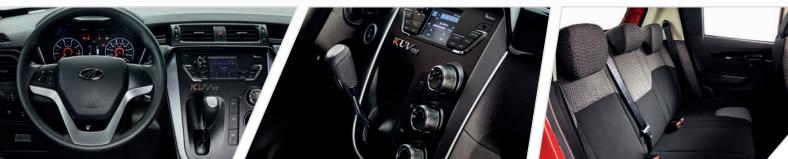

| EQUIPMENT                                                                    | K6+ | K8 |
|------------------------------------------------------------------------------|-----|----|
| SAFETY                                                                       |     |    |
| Dual Airbags (Driver & Passenger)                                            | V   | ~  |
| ESP + TCS (Traction Control System)                                          | V   | V  |
| ABS with EBD<br>(Electronic Brake-force Distribution)                        | ~   | ~  |
| Collapsible steering column                                                  | V   | V  |
| Hill Hold Control                                                            | V   | V  |
| Hill Descent Control                                                         | V   | V  |
| Child safety locks on rear doors                                             | V   | V  |
| Speed sensing automatic door locks                                           | V   | ~  |
| Automatic hazard warning lights<br>(on crash, panic braking or hood opening) | V   | ~  |
| Safety belts with height adjustment (front seats)                            | V   | ~  |
| Door ajar warning                                                            | V   | V  |
| Anti-intrusion sidebar                                                       | V   | ~  |
| Rear wiper                                                                   | -   | ~  |
| Rear demister                                                                | V   | ~  |
| Anti theft security alarm                                                    | V   | ~  |
| ISOFIX for child seat mounts on rear seats                                   | V   | ~  |
| Rear parking sensors                                                         | V   | ~  |
| COMFORT                                                                      |     |    |
| Air conditioning                                                             | V   | ~  |
| Electric power steering                                                      | V   | ~  |
| Steering wheel adjustable in height                                          | V   | ~  |
| Height adjustable driver seat                                                | V   | ~  |
| Power windows on all doors                                                   | V   | ~  |
| ORVM electrically adjustment                                                 | V   | ~  |
| Illuminated key ring                                                         | V   | -  |
| Foldable rear seat                                                           | V   | ~  |
| Follow-me home headlamps                                                     | ~   | ~  |
| Cooled glove box                                                             | -   | ~  |
| Central locking with remote                                                  | ~   | ~  |
| Adustable headrests                                                          | V   | ~  |
| Sunglass holder                                                              | V   | ~  |
| 12V Power outlets (K8 Front & Rear)                                          | V   | ~  |
| Boot lamp                                                                    | V   | ~  |

|                                                                                                         | K6+ | K8 |
|---------------------------------------------------------------------------------------------------------|-----|----|
| 1 litre bottle holder in all doors                                                                      |     | ~  |
| Boot opening operated from inside                                                                       |     | ~  |
| Rigid luggage cover                                                                                     | ~   | ~  |
| LED interior lamps (Roof Lamp)                                                                          | ~   | ~  |
| Puddle light on all doors                                                                               | -   | ~  |
| TECHNOLOGY                                                                                              |     |    |
| Infotainment System with 3.5" display screen, inbuilt DIS,<br>Bluetooth audio, handsfree call, USB, AUX | ~   | ~  |
| 4 speakers and 2 tweeters                                                                               | ~   | V  |
| Steering mounted audio and phone controls                                                               | V   | V  |
| Engine Immobilizer                                                                                      | ~   | V  |
| Fog lamps                                                                                               | ~   | V  |
| Headlight Height Adjustment                                                                             | ~   | ~  |
| Internal rear view mirror with day/night function                                                       | ~   | ~  |
| Keyless                                                                                                 | -   | ~  |
| Push-button start/PKE                                                                                   | -   | ~  |
| STILE                                                                                                   |     |    |
| Alloy wheels 15" (4)                                                                                    | ~   | ~  |
| Fabric insert on door trims                                                                             | -   | ~  |
| Seat upholstery                                                                                         | V   | ~  |
| Body-coloured bumpers                                                                                   | ~   | ~  |
| Rear spoiler                                                                                            | ~   | ~  |
| Roof rails                                                                                              | ~   | ~  |
| Body-coloured ORVMs                                                                                     | ~   | ~  |
| Wheel arch cladding                                                                                     | V   | ~  |
| Front painted door handles                                                                              | V   | ~  |
| Spare wheel standard size                                                                               | ~   | ~  |
| Vanity light                                                                                            | -   | ~  |
| Floor mat                                                                                               | -   | ~  |
| OPTIONAL                                                                                                |     |    |
| Front central armrest                                                                                   | -   | ~  |
| Metallic paint                                                                                          |     | ~  |
| Pearl paint                                                                                             | V   | ~  |
| Dual tone paint (only roof)                                                                             | V   | ~  |
| Dual tone paint plus                                                                                    |     | V  |
| Floor mat                                                                                               | ~   | -  |